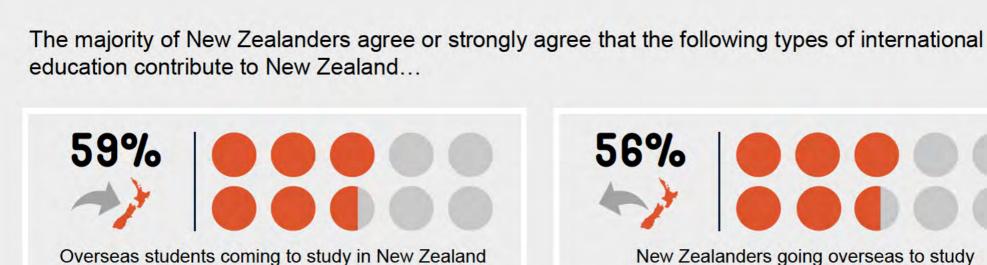

# Understanding New Zealanders' perceptions of international education 2019

- 7. The social, cultural and economic benefits of international education to New Zealand are widely recognised with 58% of people either agreeing or strongly agreeing that international education brings benefits to New Zealand. A further 31% of people were neutral and only 10% believed it does not contribute.
- 8. 51% of people either agree or strongly agree that international education contributes to local communities.
- 9. 65% of people recognise the benefits international education brings to New Zealand's economy and its economic growth. This has increased from 56% in 2017. This is equally being recognised at a regional level, with 53% believing international education benefits the regional economy in comparison to 49% in 2017.
- 10. More people are seeing the opportunity for international students to learn about New Zealand's culture and way of life 76% in 2019 compared to 64% in 2017.

- 11. The perception that international education is bringing in needed skills to New Zealand's workplaces is improving. In 2019, 59% of people agreed that international education is bringing in the skills needed. This is up from 46% in 2017.
- 12. The perception that international education provides opportunities to make friends and connections has increased, with 62% now believing this to be the case instead of 55% in 2017.
- 13. The perception that international education is providing opportunities to make friends and connections and learn about other cultures is driving the extent to which international education is perceived to be contributing to local communities.
- 14. 65% of people perceive New Zealanders studying abroad gain an increased understanding of other cultures, ideas and approaches.
- 15. 68% believe studying overseas is an opportunity for New Zealanders to gain the knowledge, skills and capabilities they need to live, work and lean globally.
- 16. Along with positive perceptions, some perceived challenges of international education were identified. Compared to 2018, a smaller proportion of people recognised these as challenges. The most widely recognised challenge was the perceived impact international students (and families) are having on New Zealand's housing system, ability to get jobs and access to education and medical services, which are seen as already being strained. However, this perception has reduced slightly from 40% in 2018 to 37% in 2019.
- 17. An infographic summarising the research findings is attached to this briefing.