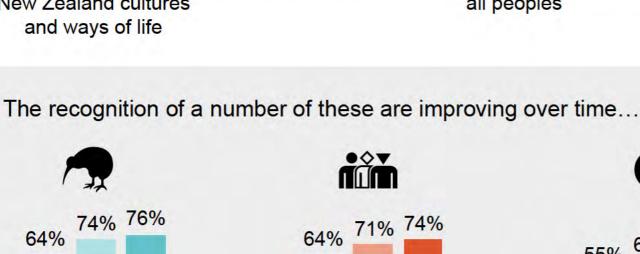

# Understanding New Zealanders' perceptions of international education 2019

- 7. The social, cultural and economic benefits of international education to New Zealand are widely recognised with 58% of people either agreeing or strongly agreeing that international education brings benefits to New Zealand. A further 31% of people were neutral and only 10% believed it does not contribute.
- 8. 51% of people either agree or strongly agree that international education contributes to local communities.
- 9. 65% of people recognise the benefits international education brings to New Zealand's economy and its economic growth. This has increased from 56% in 2017. This is equally being recognised at a regional level, with 53% believing international education benefits the regional economy in comparison to 49% in 2017.
- 10. More people are seeing the opportunity for international students to learn about New Zealand's culture and way of life 76% in 2019 compared to 64% in 2017.

#### Proactive release

23. ENZ proposes to defer the proactive release of this briefing until after you announce the results of the research.

117,248 international students enrolled in New Zealand in 2018