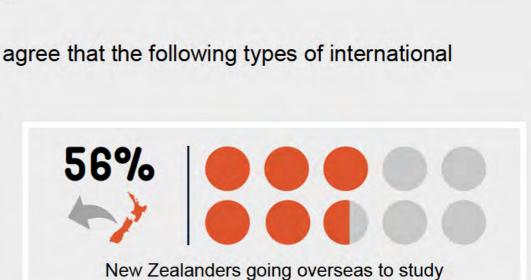

# Understanding New Zealanders' perceptions of international education 2019

- 7. The social, cultural and economic benefits of international education to New Zealand are widely recognised with 58% of people either agreeing or strongly agreeing that international education brings benefits to New Zealand. A further 31% of people were neutral and only 10% believed it does not contribute.
- 8. 51% of people either agree or strongly agree that international education contributes to local communities.
- 9. 65% of people recognise the benefits international education brings to New Zealand's economy and its economic growth. This has increased from 56% in 2017. This is equally being recognised at a regional level, with 53% believing international education benefits the regional economy in comparison to 49% in 2017.
- 10. More people are seeing the opportunity for international students to learn about New Zealand's culture and way of life 76% in 2019 compared to 64% in 2017.

- 11. The perception that international education is bringing in needed skills to New Zealand's workplaces is improving. In 2019, 59% of people agreed that international education is bringing in the skills needed. This is up from 46% in 2017.
- 12. The perception that international education provides opportunities to make friends and connections has increased, with 62% now believing this to be the case instead of 55% in 2017.
- 13. The perception that international education is providing opportunities to make friends and connections and learn about other cultures is driving the extent to which international education is perceived to be contributing to local communities.
- 14. 65% of people perceive New Zealanders studying abroad gain an increased understanding of other cultures, ideas and approaches.
- 15. 68% believe studying overseas is an opportunity for New Zealanders to gain the knowledge, skills and capabilities they need to live, work and lean globally.
- 16. Along with positive perceptions, some perceived challenges of international education were identified. Compared to 2018, a smaller proportion of people recognised these as challenges. The most widely recognised challenge was the perceived impact international students (and families) are having on New Zealand's housing system, ability to get jobs and access to education and medical services, which are seen as already being strained. However, this perception has reduced slightly from 40% in 2018 to 37% in 2019.
- 17. An infographic summarising the research findings is attached to this briefing.