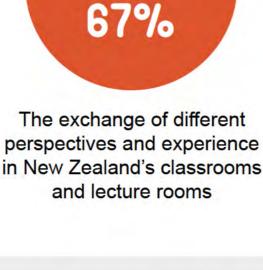

# Understanding New Zealanders' perceptions of international education 2019

- 7. The social, cultural and economic benefits of international education to New Zealand are widely recognised with 58% of people either agreeing or strongly agreeing that international education brings benefits to New Zealand. A further 31% of people were neutral and only 10% believed it does not contribute.
- 8. 51% of people either agree or strongly agree that international education contributes to local communities.
- 9. 65% of people recognise the benefits international education brings to New Zealand's economy and its economic growth. This has increased from 56% in 2017. This is equally being recognised at a regional level, with 53% believing international education benefits the regional economy in comparison to 49% in 2017.
- 10. More people are seeing the opportunity for international students to learn about New Zealand's culture and way of life 76% in 2019 compared to 64% in 2017.

#### **Next steps**

- 18. ENZ has provided your office with a draft media release and communications plan.
- 19. ENZ will work with your office to identify a suitable opportunity to announce the research results and proposes that you announce the research results by 28 November 2019, as the ENZ's Annual Report 2018/19 includes the research results and must be tabled in the House by 28 November.
- 20. After the announcement, ENZ will publish the research report in IntelliLab so that the New Zealand international education sector and government agencies can access it.
- 21. ENZ will be proactively approaching key education and ethnic publications to pitch in the research, as well as linking this piece of research with other research outcomes, such as the employability research.
- 22. ENZ will incorporate the perceptions research into its new Communications Strategy.