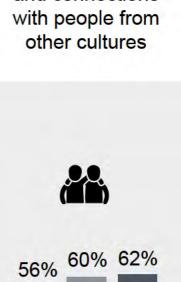

13%

38%

CONTRIBUTES

STRONGLY

# TO NEW ZEALAND The majority of New Zealanders agree or strongly agree that international education benefits...

PERCEIVED BENEFITS INTERNATIONAL EDUCATION BRINGS

POP.

73% 73% 61% 63% 67% 62% 56%

62% 65%

61% 63%